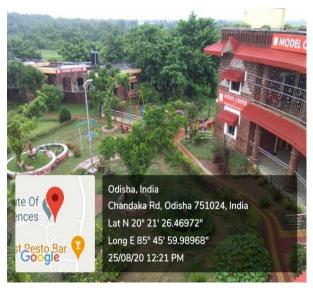

# **Biogas Plant**

(A Unit of Margdarsi)

Office: N-2/41, I.R.C Village, Nayapalli, Bhubaneswar – 751015, Ph.:0674-2553640, 2550054 Campus: Chandaka, Bhubaneswar, Khordha, Odisha, pin: 754005, E-mail:ihsbbsr@margdarsi.org, web: www.ihsindia.org