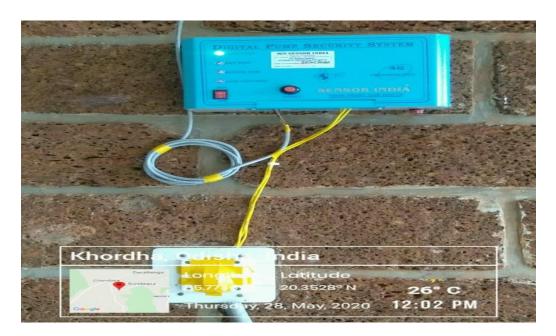

#### SENSOR BASED POWER CONSERVATION AT I.H.S. CAMPUS, CHANDAKA

Director
Institute of Health Sciences
Bhubaneswar