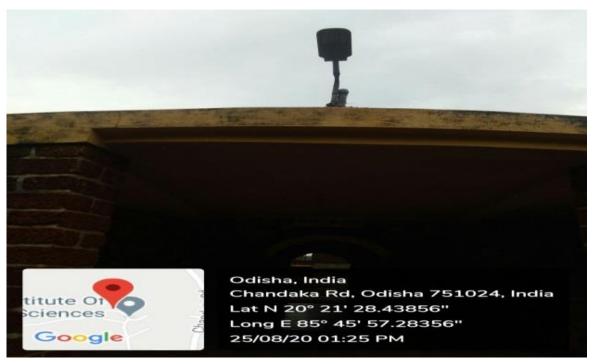

#### SENSOR BASED POWER CONSERVATION AT I.H.S. CAMPUS, CHANDAKA

Director
Institute of Health Sciences
Bhubaneswar