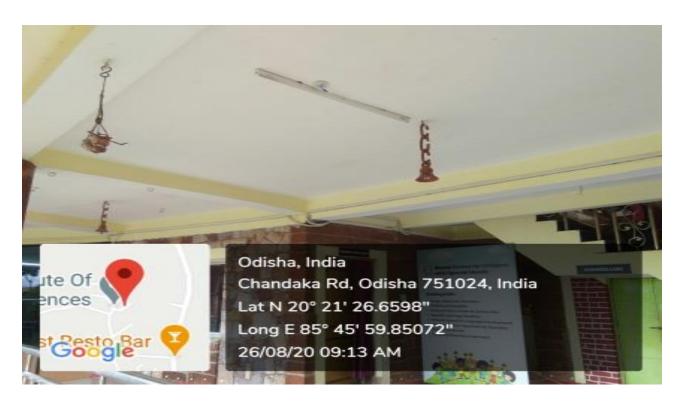

#### USES OF LED LIGHTS IN I.H.S. CAMPUS FOR POWER CONSERVATION

(A Unit of Margdarsi)

Office: N-2/41, I.R.C Village, Nayapalli, Bhubaneswar – 751015, Ph.:0674-2553640, 2550054 Campus: Chandaka, Bhubaneswar, Khordha, Odisha, pin: 754005, E-mail:ihsbbsr@margdarsi.org, web: www.ihsindia.org