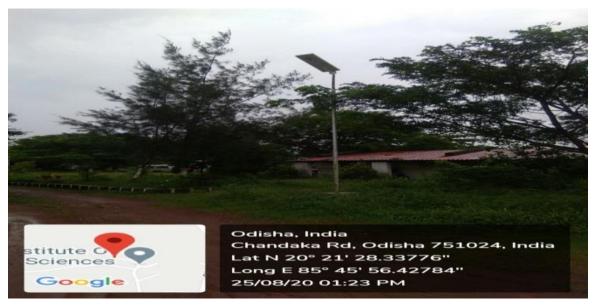

### SOLAR POWER STREET LIGHT INSIDE I.H.S CAMPUS, CHANDAKA

(A Unit of Margdarsi)

Office: N-2/41, I.R.C Village, Nayapalli, Bhubaneswar – 751015, Ph.:0674-2553640, 2550054 Campus: Chandaka, Bhubaneswar, Khordha, Odisha, pin: 754005, E-mail:ihsbbsr@margdarsi.org, web: www.ihsindia.org