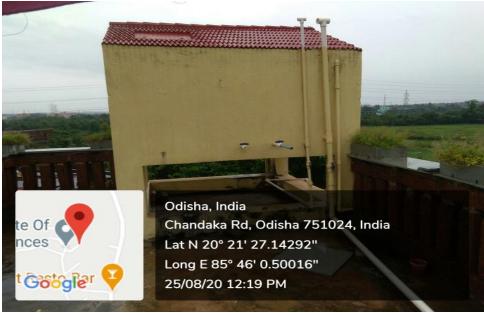

# **Biogas Plant**

(A Unit of Margdarsi)

Office: N-2/41, I.R.C Village, Nayapalli, Bhubaneswar – 751015, Ph.:0674-2553640, 2550054 Campus: Chandaka, Bhubaneswar, Khordha, Odisha, pin: 754005, E-mail:ihsbbsr@margdarsi.org, web: www.ihsindia.org