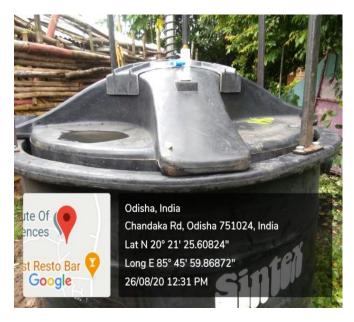

# **Biogas Plant**

(A Unit of Margdarsi)

Office: N-2/41, I.R.C Village, Nayapalli, Bhubaneswar – 751015, Ph.:0674-2553640, 2550054 Campus: Chandaka, Bhubaneswar, Khordha, Odisha, pin: 754005, E-mail:ihsbbsr@margdarsi.org, web: www.ihsindia.org