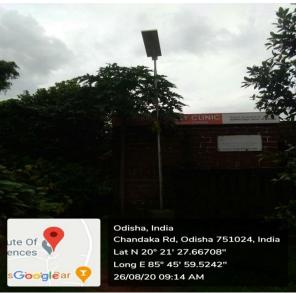

### SOLAR POWER STREET LIGHT INSIDE I.H.S CAMPUS, CHANDAKA

(A Unit of Margdarsi)

Office: N-2/41, I.R.C Village, Nayapalli, Bhubaneswar – 751015, Ph.:0674-2553640, 2550054 Campus: Chandaka, Bhubaneswar, Khordha, Odisha, pin: 754005, E-mail:ihsbbsr@margdarsi.org, web: www.ihsindia.org