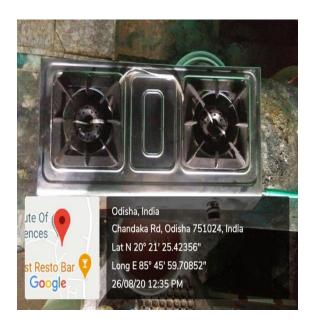

# **Biogas Plant**

(A Unit of Margdarsi)

Office: N-2/41, I.R.C Village, Nayapalli, Bhubaneswar – 751015, Ph.:0674-2553640, 2550054 Campus: Chandaka, Bhubaneswar, Khordha, Odisha, pin: 754005, E-mail:ihsbbsr@margdarsi.org, web: www.ihsindia.org